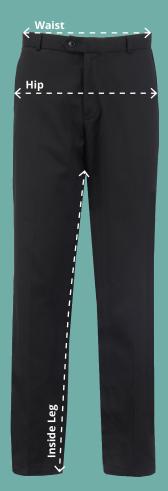

## Waist (At top of waistband)

Measure from one end of the waistband to the other with the trouser laid down flat.

## Hip (At bottom of fly)

Measure across the width of the trouser at the bottom of the fly with the trouser laid down flat.

## **Inside Leg**

Measure from the crotch point to the hemline at the inside leg.

Senior Regular Fit Trousers Code: 1K14

| Senior Regular Fit Trousers |      |      |      |      |      |      |      |      |      |      |      |      |      |      |      |      |
|-----------------------------|------|------|------|------|------|------|------|------|------|------|------|------|------|------|------|------|
| To fit waist (Inches)       | 24″  | 25″  | 26″  | 27″  | 28″  | 29″  | 30″  | 32″  | 34″  | 36″  | 38″  | 40″  | 42″  | 44″  | 46″  | 48″  |
| Waist (cm)*                 | 31.9 | 33.2 | 34.5 | 35.8 | 37.1 | 38.4 | 39.7 | 42.3 | 44.8 | 47.3 | 49.8 | 52.3 | 54.8 | 57.3 | 59.8 | 62.3 |
| Hip (cm)*                   | 41.5 | 43.5 | 44.5 | 46   | 47.5 | 49   | 50.5 | 53.5 | 55.8 | 58.1 | 60.4 | 62.7 | 65   | 67.3 | 69.6 | 71.9 |
| Inside Leg 24″              | 61   |      |      |      |      |      |      |      |      |      |      |      |      |      |      |      |
| Inside Leg 26″              |      | 66.1 |      |      |      |      |      |      |      |      |      |      |      |      |      |      |
| Inside Leg 27"              |      |      |      | 68.6 |      |      |      |      |      |      |      |      |      |      |      |      |
| Inside Leg 28″              |      |      | 71.1 |      |      | 71.1 |      |      |      |      |      |      |      |      |      |      |
| Inside Leg 29"              |      |      |      | 58.6 |      |      |      |      |      |      |      |      |      |      |      |      |
| Inside Leg 30"              |      |      |      |      | 76.2 | 76.2 | 76.2 | 76.2 |      |      |      |      |      |      |      |      |
| Inside Leg 32″              |      |      |      |      | 81.3 | 81.3 | 81.3 | 81.3 | 81.3 | 81.3 | 81.3 | 81.3 |      |      |      |      |
| Inside Leg 34"              |      |      |      |      |      |      | 86.4 | 86.4 | 86.4 | 86.4 | 86.4 | 86.4 |      |      |      |      |
| Inside Leg UF               |      |      |      |      |      |      |      |      |      |      |      |      | 90   | 90   | 90   | 90   |